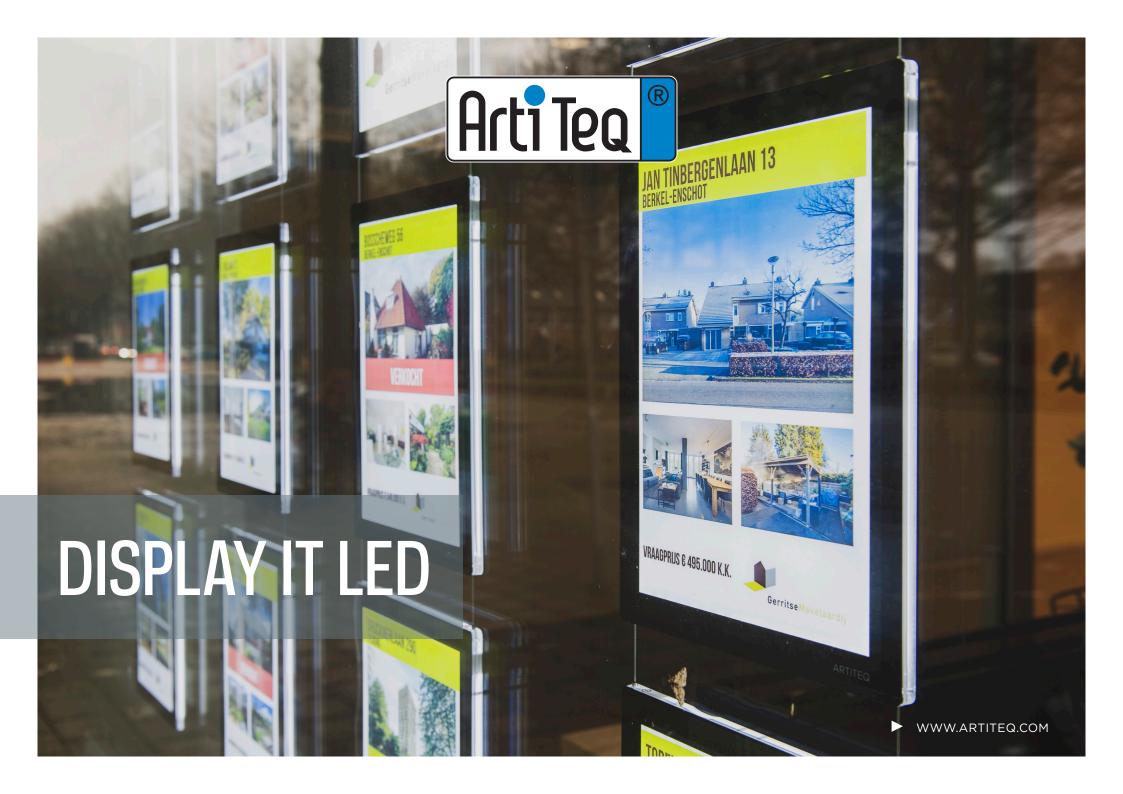

#### DISPLAY IT LED -MAKE A STATEMENT WITH LED PANELS

Display It LED is available in two different systems: FLEX and FIXED.

### **DISPLAY IT LED FIXED**

Display It LED FIXED guarantees a professional and streamlined display, that makes a statement. Mount the innovative cable system to the wall or the ceiling. Let your imagination run wild and vary the layout and size of the LED panels (available in size A3 and A4). The content of the flexible LED panels, with crystal clear and energy-efficient lighting, can easily be changed by pulling the protective sheet on the LED panel towards you and inserting the translucent paper into the panel.

The **Display It LED** FIXED is suitable for fixed mounting to a wall or ceiling, enabling it to be placed in display units, shop windows or on a wall. The LED panels allow double-sided displays. If you require a single-sided display, a special reflective film (supplied with the panel) is inserted into the back of the LED panel, to prevent reflections.