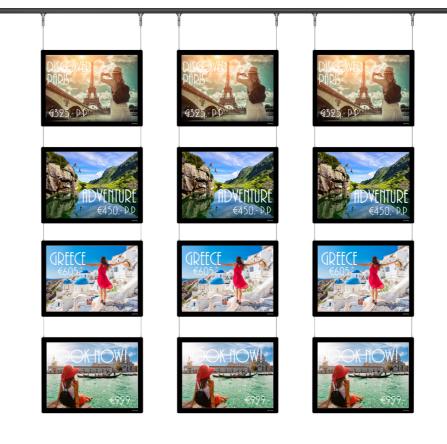

### **DISPLAY IT LED FIXED**

Display It LED FIXED guarantees a professional and streamlined display, that makes a statement. Mount the innovative cable system to the wall or the ceiling. Let your imagination run wild and vary the layout and size of the LED panels (available in size A3 and A4). The content of the flexible LED panels, with crystal clear and energy-efficient lighting, can easily be changed by pulling the protective sheet on the LED panel towards you and inserting the translucent paper into the panel.

An auto-grip mechanism allows easy adjustment of the height of the LED panels, which can be used in either portrait or landscape orientation. This auto-grip mechanism allows the system's steel cables to run through the LED panels, connecting these together. The system's whole arrangement looks great. Streamlined and contemporary.

The special LED panels for the **Display It LED** are available in size A3 or A4, and can be used in either landscape or portrait orientation, and are equipped with bright LED lighting (approx. 3,000 Lux). This gives your display an extra dimension and boosts the attention paid to the display. The LED panels are slim (panel thickness is just 10 mm) and have a striking appearance. The system allows double-sided displays. When the panels are hung freely in a room, information can be inserted into both the front and back of the LED panel.