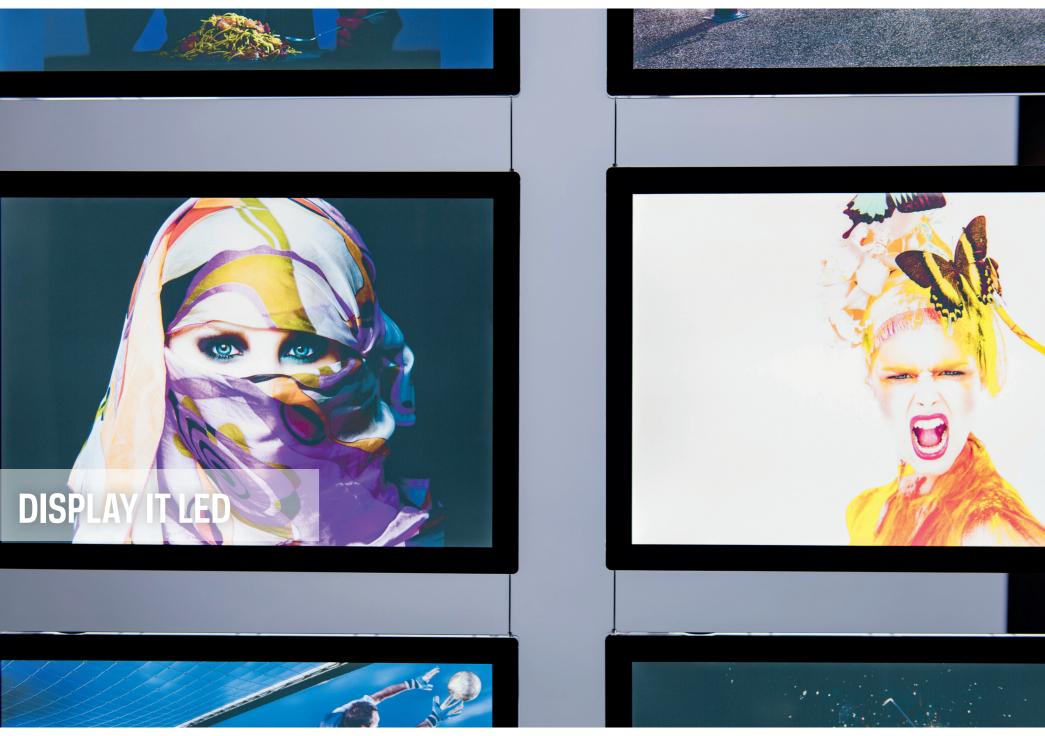

ounting video

From a tropical holiday destination, to a spacious dream home, a state-of-the-art car, or eye-catching make-up: **Display It LED** boosts the visibility of anything you wish to tempt passers-by, guests or visitors with.

The special LED panels for the **Display It LED** are available in size A3 or A4, and can be used in either landscape or portrait orientation, and are equipped with bright LED lighting (approx. 3,000 Lux). This gives your display an extra dimension and boosts the attention paid to the display. The LED panels are slim (panel thickness is just 10 mm) and have a striking appearance. The system allows double-sided displays. When the panels are hung freely in a room, information can be inserted into both the front and back of the LED panel.