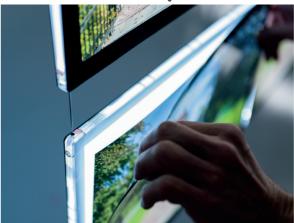

An auto-grip mechanism allows easy adjustment of the height of the LED panels, which can be used in either portrait or landscape orientation. This auto-grip mechanism allows the system's steel cables to run through the LED panels, connecting these together. The system's whole arrangement looks great. Streamlined and contemporary.

#### AN EYECATCHER

An auto-grip mechanism allows the steel cables to run through the LED panels, connecting these together. This gives a professional, streamlined display and allows the height of the panels to be quickly and easily adjusted.