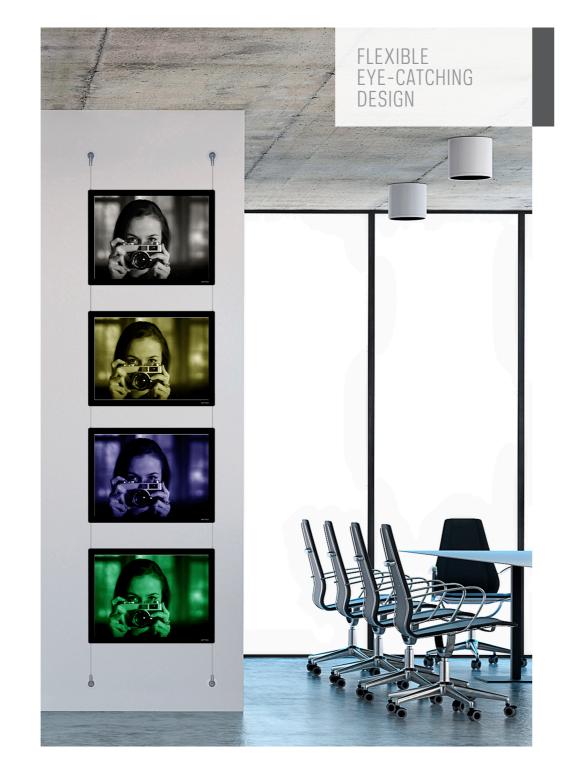

An auto-grip mechanism allows easy adjustment of the height of the LED panels, which can be used in either portrait or landscape orientation. This auto-grip mechanism allows the system's steel cables to run through the LED panels, connecting these together. The system's whole arrangement looks great. Streamlined and contemporary.

#### AN EYECATCHER

An auto-grip mechanism allows the steel cables to run through the LED panels, connecting these together. This gives a professional, streamlined display and allows the height of the panels to be quickly and easily adjusted.