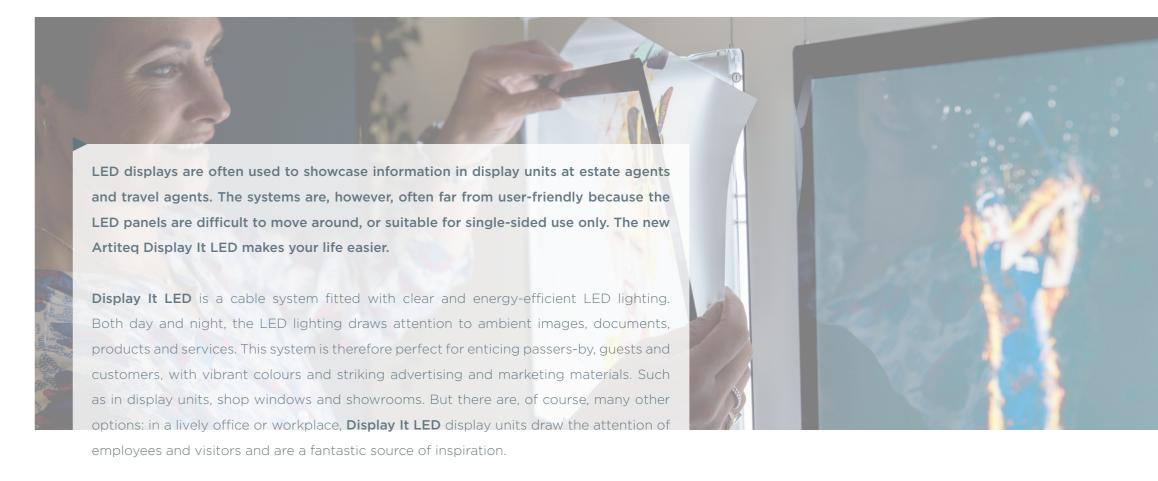

The information that is displayed comes into its own when special translucent paper is used. We advise against using ordinary paper, as this reduces the brightness of the light, and negatively impacts the display.