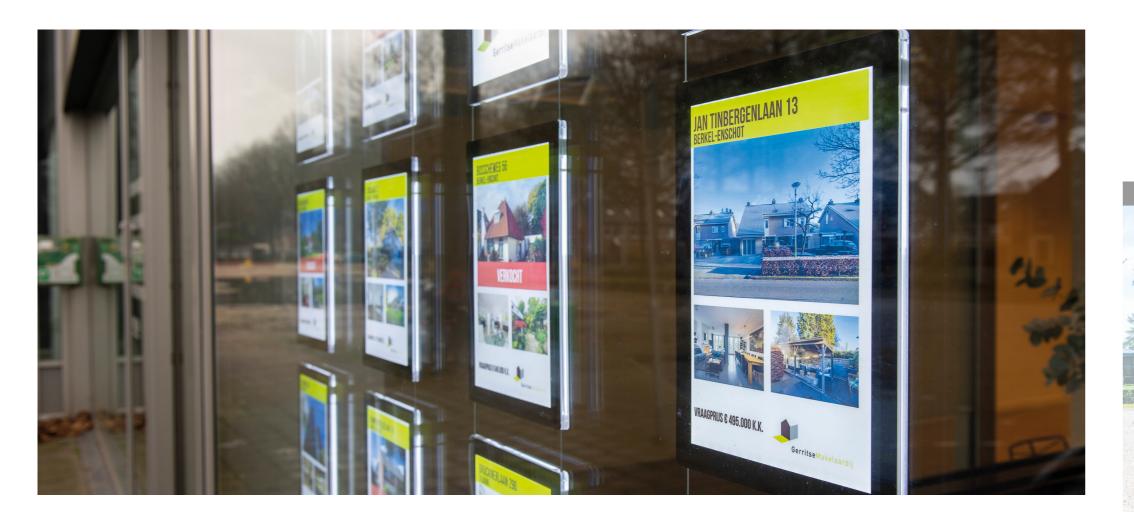

### **DISPLAY IT LED FLEX**

The Display It LED FLEX can be mounted to the wall or the ceiling. The system is attached to a rail. The rail allows the LED panels to be hung along the entire length of the rail. This is a great, flexible, freestanding solution. This system is ideal in display units and shop windows, or wherever you wish and the display will attract attention both day and night!

The special adaptors, which are attached to one side of the steel cables for the LED panels, can very easily be twisted into and out of the rail, allowing maximum flexibility of the system. Similar to the **Display It LED** FIXED, the auto-grip mechanism allows the steel cables to run through the LED panels, connecting these together. This allows the height of the panels to be adjusted quickly and easily.