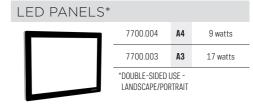

The special LED panels for the **Display It LED** are available in size A3 or A4, and can be used in either landscape or portrait orientation, and are equipped with bright LED lighting (approx. 3,000 Lux). This gives your display an extra dimension and boosts the attention paid to the display. The LED panels are slim (panel thickness is just 10 mm) and have a striking appearance. The system allows double-sided displays. When the panels are hung freely in a room, information can be inserted into both the front and back of the LED panel.