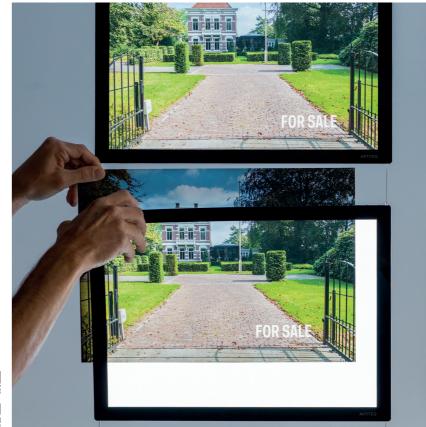

### **DISPLAY IT LED FIXED**

Display It LED FIXED guarantees a professional and streamlined display, that makes a statement. Mount the innovative cable system to the wall or the ceiling. Let your imagination run wild and vary the layout and size of the LED panels (available in size A3 and A4). The content of the flexible LED panels, with crystal clear and energy-efficient lighting, can easily be changed by pulling the protective sheet on the LED panel towards you and inserting the translucent paper into the panel.

An auto-grip mechanism allows easy adjustment of the height of the LED panels, which can be used in either portrait or landscape orientation. This auto-grip mechanism allows the system's steel cables to run through the LED panels, connecting these together. The system's whole arrangement looks great. Streamlined and contemporary.

#### AN EYECATCHER

An auto-grip mechanism allows the steel cables to run through the LED panels, connecting these together. This gives a professional, streamlined display and allows the height of the panels to be quickly and easily adjusted.