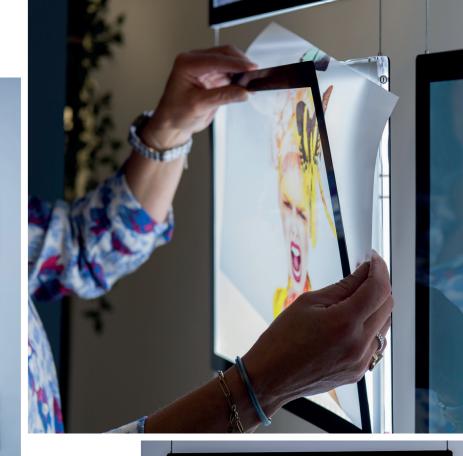

### **DISPLAY IT LED FIXED**

Display It LED FIXED guarantees a professional and streamlined display, that makes a statement. Mount the innovative cable system to the wall or the ceiling. Let your imagination run wild and vary the layout and size of the LED panels (available in size A3 and A4). The content of the flexible LED panels, with crystal clear and energy-efficient lighting, can easily be changed by pulling the protective sheet on the LED panel towards you and inserting the translucent paper into the panel.

The information that is displayed comes into its own when special translucent paper is used. We advise against using ordinary paper, as this reduces the brightness of the light, and negatively impacts the display.