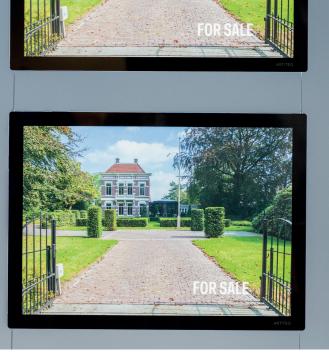

The **Display It LED** FIXED is suitable for fixed mounting to a wall or ceiling, enabling it to be placed in display units, shop windows or on a wall. The LED panels allow double-sided displays. If you require a single-sided display, a special reflective film (supplied with the panel) is inserted into the back of the LED panel, to prevent reflections.

The special LED panels for the **Display It LED** are available in size A3 or A4, and can be used in either landscape or portrait orientation, and are equipped with bright LED lighting (approx. 3,000 Lux). This gives your display an extra dimension and boosts the attention paid to the display. The LED panels are slim (panel thickness is just 10 mm) and have a striking appearance. The system allows double-sided displays. When the panels are hung freely in a room, information can be inserted into both the front and back of the LED panel.