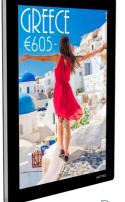

The special LED panels for the **Display It LED** are available in size A3 or A4, and can be used in either landscape or portrait orientation, and are equipped with bright LED lighting (approx. 3,000 Lux). This gives your display an extra dimension and boosts the attention paid to the display. The LED panels are slim (panel thickness is just 10 mm) and have a striking appearance. The system allows double-sided displays. When the panels are hung freely in a room, information can be inserted into both the front and back of the LED panel.

The information that is displayed comes into its own when special translucent paper is used. We advise against using ordinary paper, as this reduces the brightness of the light, and negatively impacts the display.