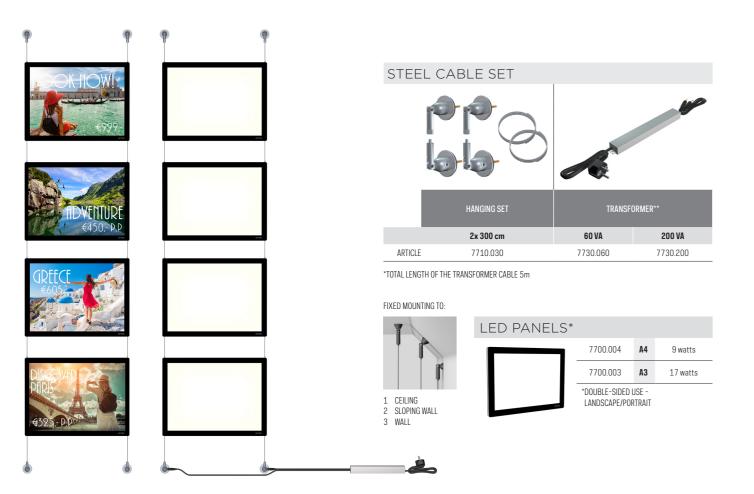

### **DISPLAY IT LED FIXED**

Display It LED FIXED guarantees a professional and streamlined display, that makes a statement. Mount the innovative cable system to the wall or the ceiling. Let your imagination run wild and vary the layout and size of the LED panels (available in size A3 and A4). The content of the flexible LED panels, with crystal clear and energy-efficient lighting, can easily be changed by pulling the protective sheet on the LED panel towards you and inserting the translucent paper into the panel.

The **Display It LED** FIXED is suitable for fixed mounting to a wall or ceiling, enabling it to be placed in display units, shop windows or on a wall. The LED panels allow double-sided displays. If you require a single-sided display, a special reflective film (supplied with the panel) is inserted into the back of the LED panel, to prevent reflections.

An auto-grip mechanism allows easy adjustment of the height of the LED panels, which can be used in either portrait or landscape orientation. This auto-grip mechanism allows the system's steel cables to run through the LED panels, connecting these together. The system's whole arrangement looks great. Streamlined and contemporary.

The special LED panels for the **Display It LED** are available in size A3 or A4, and can be used in either landscape or portrait orientation, and are equipped with bright LED lighting (approx. 3,000 Lux). This gives your display an extra dimension and boosts the attention paid to the display. The LED panels are slim (panel thickness is just 10 mm) and have a striking appearance. The system allows double-sided displays. When the panels are hung freely in a room, information can be inserted into both the front and back of the LED panel.

## **DISPLAY IT LED FIXED**

SUITABLE FOR FIXED MOUNTING TO A WALL OR CEILING