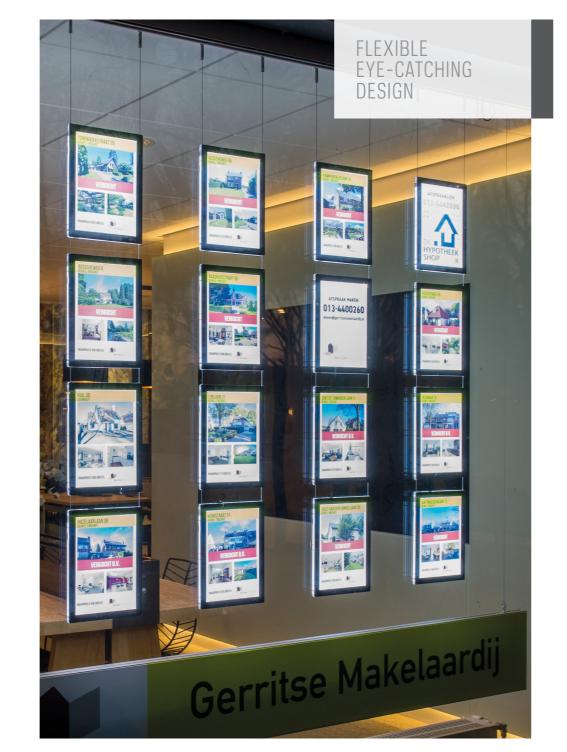

### **DISPLAY IT LED FLEX**

The Display It LED FLEX can be mounted to the wall or the ceiling. The system is attached to a rail. The rail allows the LED panels to be hung along the entire length of the rail. This is a great, flexible, freestanding solution. This system is ideal in display units and shop windows, or wherever you wish and the display will attract attention both day and night!

The special adaptors, which are attached to one side of the steel cables for the LED panels, can very easily be twisted into and out of the rail, allowing maximum flexibility of the system. Similar to the **Display It LED** FIXED, the auto-grip mechanism allows the steel cables to run through the LED panels, connecting these together. This allows the height of the panels to be adjusted quickly and easily.