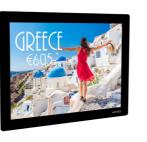

The special LED panels for the **Display It LED** are available in size A3 or A4, and can be used in either landscape or portrait orientation, and are equipped with bright LED lighting (approx. 3,000 Lux). This gives your display an extra dimension and boosts the attention paid to the display. The LED panels are slim (panel thickness is just 10 mm) and have a striking appearance. The system allows double-sided displays. When the panels are hung freely in a room, information can be inserted into both the front and back of the LED panel.

The information that is displayed comes into its own when special translucent paper is used. We advise against using ordinary paper, as this reduces the brightness of the light, and negatively impacts the display.