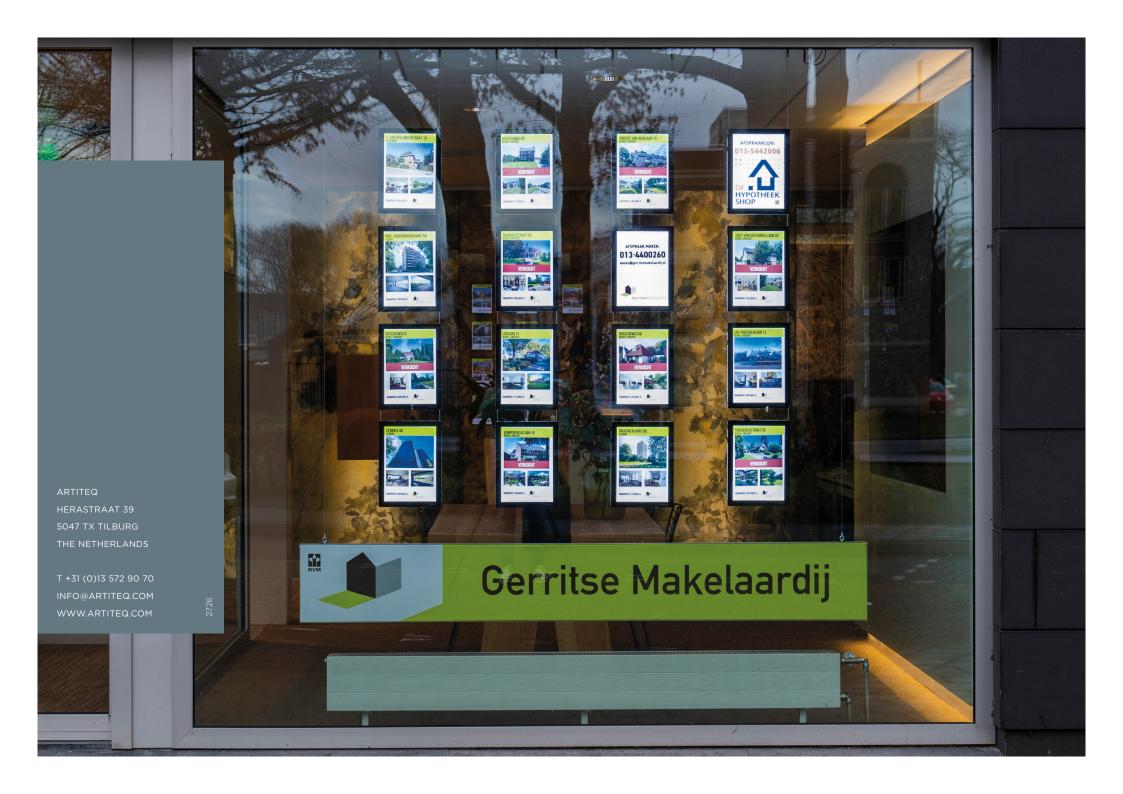

The **Display It LED** FIXED is suitable for fixed mounting to a wall or ceiling, enabling it to be placed in display units, shop windows or on a wall. The LED panels allow double-sided displays. If you require a single-sided display, a special reflective film (supplied with the panel) is inserted into the back of the LED panel, to prevent reflections.

### **DISPLAY IT LED FLEX**

The Display It LED FLEX can be mounted to the wall or the ceiling. The system is attached to a rail. The rail allows the LED panels to be hung along the entire length of the rail. This is a great, flexible, freestanding solution. This system is ideal in display units and shop windows, or wherever you wish and the display will attract attention both day and night!

ounting video

From a tropical holiday destination, to a spacious dream home, a state-of-the-art car, or eye-catching make-up: **Display It LED** boosts the visibility of anything you wish to tempt passers-by, guests or visitors with.