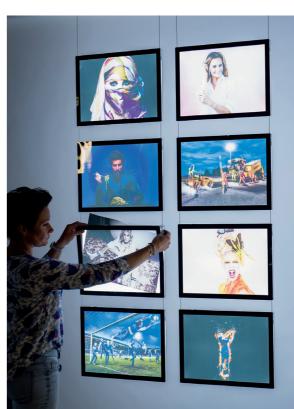

### **DISPLAY IT LED FIXED**

Display It LED FIXED guarantees a professional and streamlined display, that makes a statement. Mount the innovative cable system to the wall or the ceiling. Let your imagination run wild and vary the layout and size of the LED panels (available in size A3 and A4). The content of the flexible LED panels, with crystal clear and energy-efficient lighting, can easily be changed by pulling the protective sheet on the LED panel towards you and inserting the translucent paper into the panel.

The **Display It LED** FIXED is suitable for fixed mounting to a wall or ceiling, enabling it to be placed in display units, shop windows or on a wall. The LED panels allow double-sided displays. If you require a single-sided display, a special reflective film (supplied with the panel) is inserted into the back of the LED panel, to prevent reflections.

An auto-grip mechanism allows easy adjustment of the height of the LED panels, which can be used in either portrait or landscape orientation. This auto-grip mechanism allows the system's steel cables to run through the LED panels, connecting these together. The system's whole arrangement looks great. Streamlined and contemporary.

The special LED panels for the **Display It LED** are available in size A3 or A4, and can be used in either landscape or portrait orientation, and are equipped with bright LED lighting (approx. 3,000 Lux). This gives your display an extra dimension and boosts the attention paid to the display. The LED panels are slim (panel thickness is just 10 mm) and have a striking appearance. The system allows double-sided displays. When the panels are hung freely in a room, information can be inserted into both the front and back of the LED panel.