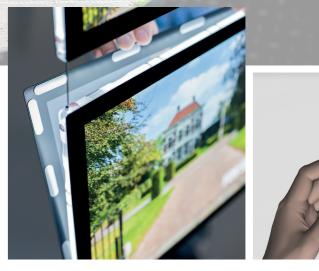

An auto-grip mechanism allows easy adjustment of the height of the LED panels, which can be used in either portrait or landscape orientation. This auto-grip mechanism allows the system's steel cables to run through the LED panels, connecting these together. The system's whole arrangement looks great. Streamlined and contemporary.

The special adaptors, which are attached to one side of the steel cables for the LED panels, can very easily be twisted into and out of the rail, allowing maximum flexibility of the system. Similar to the **Display It LED** FIXED, the auto-grip mechanism allows the steel cables to run through the LED panels, connecting these together. This allows the height of the panels to be adjusted quickly and easily.

#### AN EYECATCHER

An auto-grip mechanism allows the steel cables to run through the LED panels, connecting these together. This gives a professional, streamlined display and allows the height of the panels to be quickly and easily adjusted.